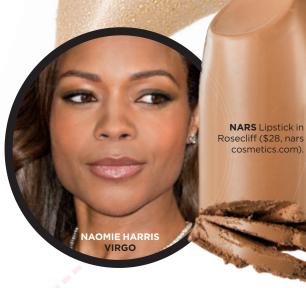

# LANCÔME

Drama Liqui-Pencil Kohl Eyeliner in Soleil (\$23, Sephora).

> Leos gravitate toward warm hues such as gold and plum."

> > -ROSE THEODORA

VIRGO

irgo women almost always opt for the least amount of makeupthe most natural lookand light, clean, earthy fragrances. And judging from Naomie Harris's (below) red-carpet track record, she's a true Virgo! ▷