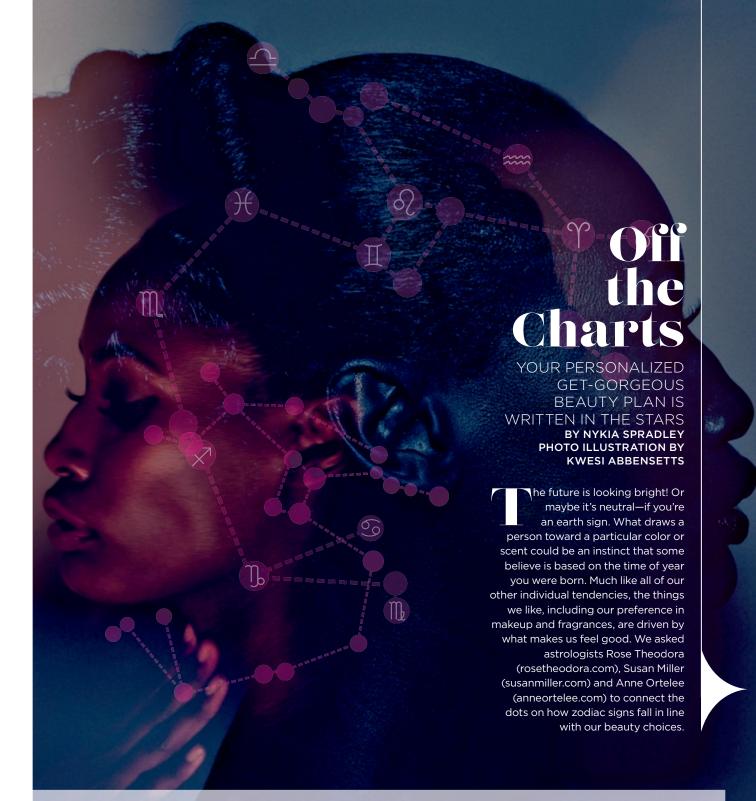

# BEAUTY

FEELING BLUE? Try ditching that red lipstick. Color astrology (Theodora's specialty) is the concept of knowing how to match personality traits with colors to enhance existing attributes or to counteract certain moods. "Sometimes we are drawn to certain colors and scents because we need balance. Colors have incredibly therapeutic results," says Theodora. Learn more at rosetheodora.com.

# **TAURUS**

eople born under earth signs like this one are practical folks who naturally embrace colors that make them feel, well, practical—think nudes and burgundy. "Tauruses also have an acute sense of smell and lean toward softer scents like jasmine, rose and sandalwood," says Miller.

MALIN+GOETZ

malinand

goetz.com).

Eucalyptus Body Wash (\$36, 16 oz,



French Leather Rose Eau de Parfu