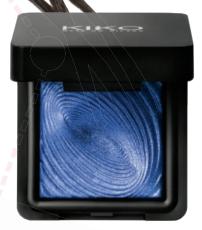

VERA MOORE

(\$15, veramoore cosmetics com)

Blush in Riveria Red

# BEAUTY: STAR GUIDE



# GEMINI

uch like a Gemini's dual personality, she can pull off both soft pastels and bright hues. "Geminis have the closest affinity with the color yellow," say Ortelee. And when it comes to choosing makeup, they know how to rock a bright pink or a coral lip.

> LIPSTICK QUEEN Saint & Sinner Lip Tint in Wine (\$24, SpaceNK.com).

**MISCHO** Luxury Billie (\$18, mischo CANCER

BECCA Shimmering Skin Perfector

orn under the sign of the crab? Then you're likely to choose aquatic colors (blues and greens) that make you feel calm. Sensitive Cancers also have a keen sense of smell and like single notes like vanilla or peony.

KIKO MILANO Water Eye Shadow in Indigo Blue (\$14, kiko cosmetics.com).



# LANCÔME

Drama Liqui-Pencil Kohl Eyeliner in Soleil (\$23, Sephora).

> Leos gravitate toward warm hues such as gold and plum."

> > -ROSE THEODORA

VIRGO

irgo women almost always opt for the least amount of makeupthe most natural lookand light, clean, earthy fragrances. And judging from Naomie Harris's (below) red-carpet track record, she's a true Virgo! ▷

PRITI NYC Nail Lacquer in Chrysanthos (\$15, pritinyc.com).

LEO

Leo woman will "always gravitate toward warm hues such as gold and plum," says Theodora. And rich, regal colors like orange and scarlet are highly energized, just like Leos are.



BERT/UK PRESS VIA GETTY IMAGES; BRIAN HENN (2). PRODUCTS COURTESY OF BRANDS

# LIBRA

Pinks, pastels and light floral scents are the go-to for this air sign. But it may be time for a chan